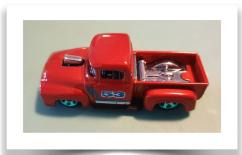

#### **FAITH LIKE A CHILD**

On a Sunday evening after church, a child brought this truck, his favorite toy, to give in the missionary offering. How incredibly special for God to remind us that He can use any offering we give. Thanks to this child's sacrifice, we were blessed with a project offering and the postage was paid to send his special truck back to him.